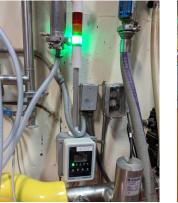

#### **CO2 STORAGE** SAFETY STROBES CM-1026-5,6

The strobes provide a bright, flashing indicator and alarm for any of our CO2 or Oxygen Storage Safety Alarms. Both of the CM-1026 strobes clearly indicate the alarm level to anyone in the room.

# **SPECIFICATIONS**

- Height:
  - CM-1026-5: 16 inches - CM-1026-6: 11.5 inches
- Diameter: 1.5 inches
- · Alarm Relays:
  - Green Normal air
  - Clear Alarm level 1/Relay 1 triggered
  - Amber Alarm level 2/Relay 2 triggered
  - Red Alarm level 3/Relay 3 triggered.
- Mounting Bracket Included

#### **INSTALL PHOTOS**