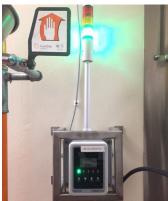

#### **CO2 STORAGE** SAFETY STROBES CM-1026-5,6

The strobes provide a bright, flashing indicator and alarm for any of our CO2 or Oxygen Storage Safety Alarms. Both of the CM-1026 strobes clearly indicate the alarm level to anyone in the room.

# **SPECIFICATIONS**

- Height:
  - CM-1026-5: 16 inches - CM-1026-6: 11.5 inches
- Diameter: 1.5 inches
- · Alarm Relays:
  - Green Normal air
  - Clear Alarm level 1/Relay 1 triggered
  - Amber Alarm level 2/Relay 2 triggered
  - Red Alarm level 3/Relay 3 triggered.
- Mounting Bracket Included

#### **INSTALL PHOTOS**