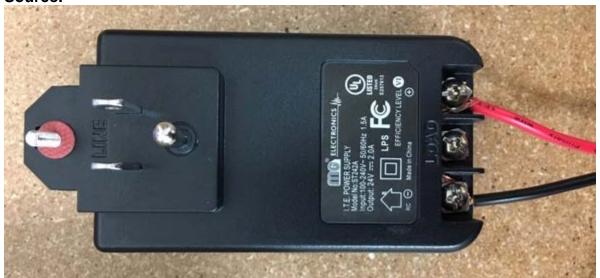

## **POWER:**

The Stock RAD-0102-6 is equipped with a 12VDC Power Adapter.

The +12VDC Power Adapter will be replaced with a 24VDC (Direct Current) Power Source.

The +24VDC Power Adapter will power the RAD-0102-6 and the Safety Shut-Off Valve.