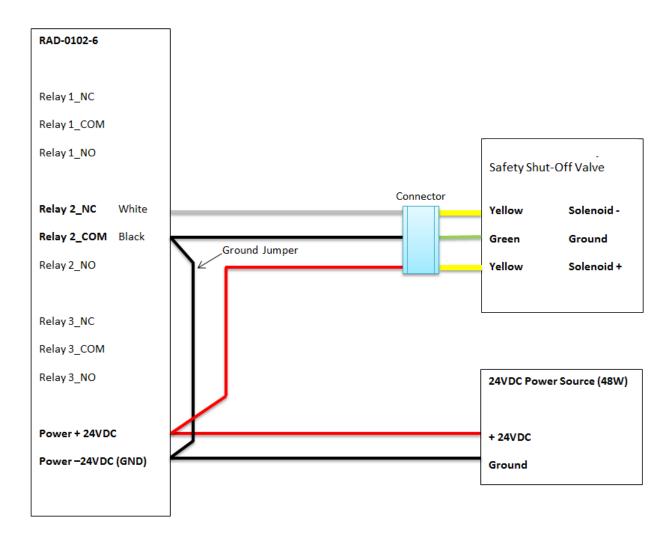

## SV-1026 24/DC Solenoid Shut Off Valve for Remote Storage Safety Alarms

RAD-0102-6 can be wired to SV-1026-24/DC Safety Shut-off Valve

## Solenoid Safety Shut Off Valve for Remote CO2 Storage Safety 3 Alarm

When 24VDC is applied to the system, the RAD-0102-6 and Solenoid Valve are powered ON. When RAD-0102-6 Alarm2 triggers, Relay2 deactivates the Safety Shut-Off Valve.