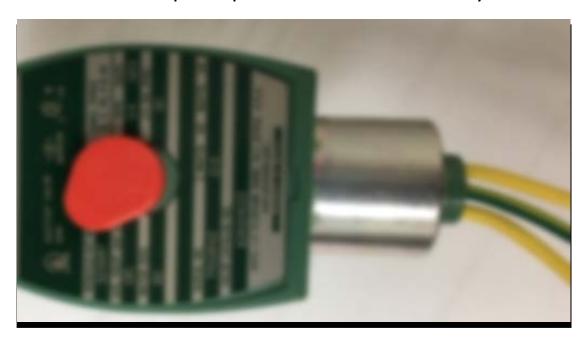

## SV-1026 24/DC Solenoid Shut Off Valve for Remote Storage Safety Alarms

RAD-0102-6 can be wired to SV-1026-24/DC Safety Shut-off Valve

## Solenoid Safety Shut Off Valve for Remote CO2 Storage Safety 3 Alarm

When 24VDC is applied to the system, the RAD-0102-6 and Solenoid Valve are powered ON. When RAD-0102-6 Alarm2 triggers, Relay2 deactivates the Safety Shut-Off Valve.